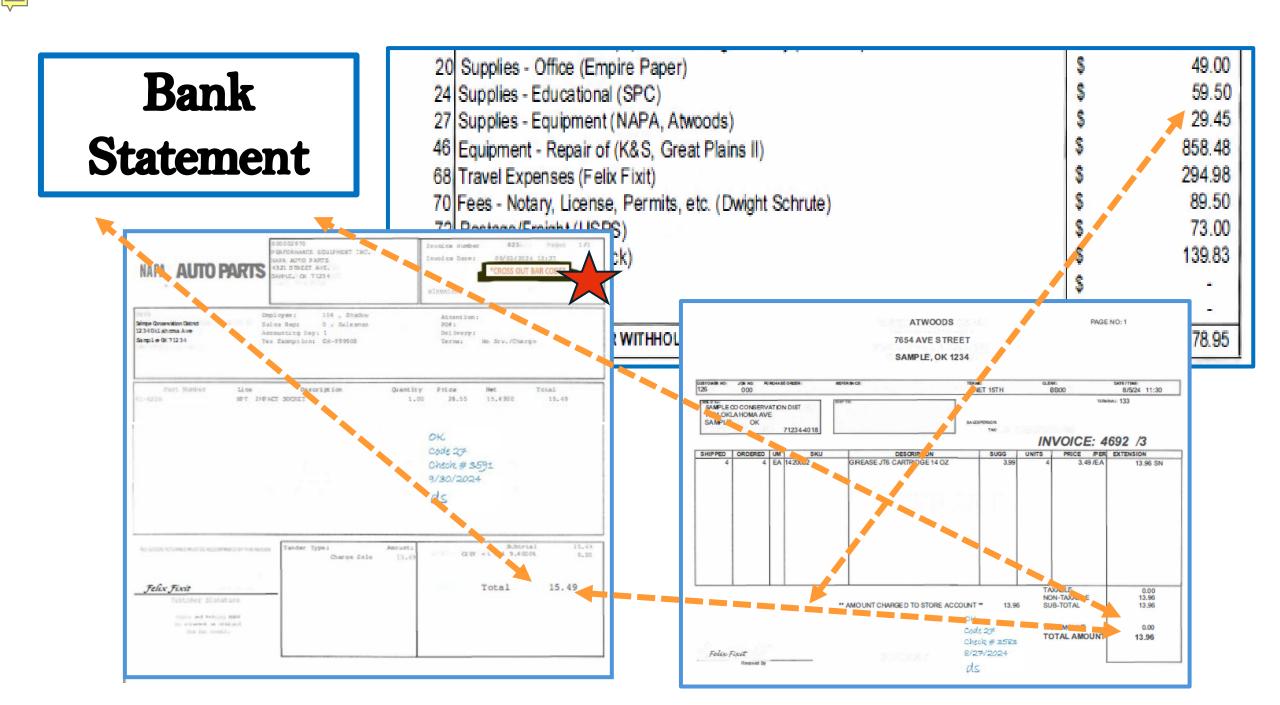

THINGS THAT WILL COME BACK TO

ALL

- Incorrect or undocumented salary rates
- No pre-claim has been received
- Original signatures not present & in blue ink:
  - OSF-3 form
  - OCC-5D payroll worksheet
  - OCC-5B timesheet
- HAUNT US No notary seal
  - No bank statement
  - No 941 employers federal tax payment receipt