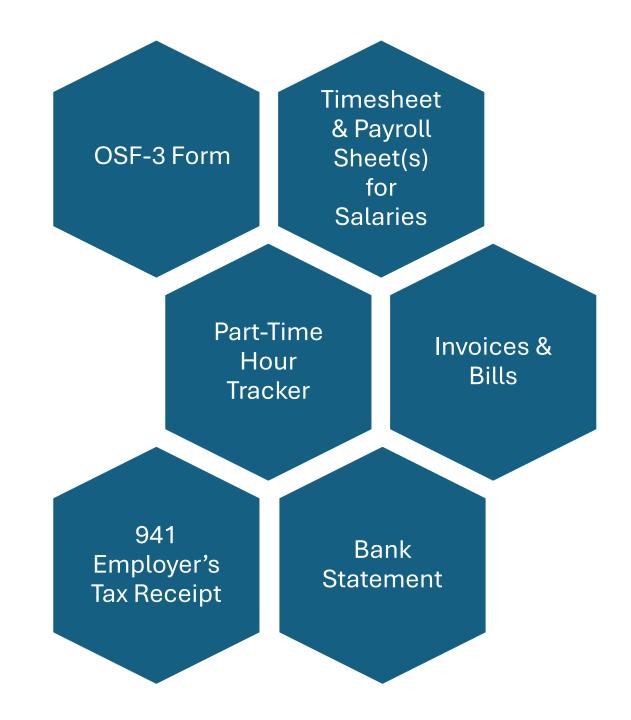

THINGS THAT WILL COME BACK TO

ALL

- Incorrect or undocumented salary rates
- No pre-claim has been received
- Original signatures not present & in blue ink:
  - OSF-3 form
  - OCC-5D payroll worksheet
  - OCC-5B timesheet
- HAUNT US No notary seal
  - No bank statement
  - No 941 employers federal tax payment receipt