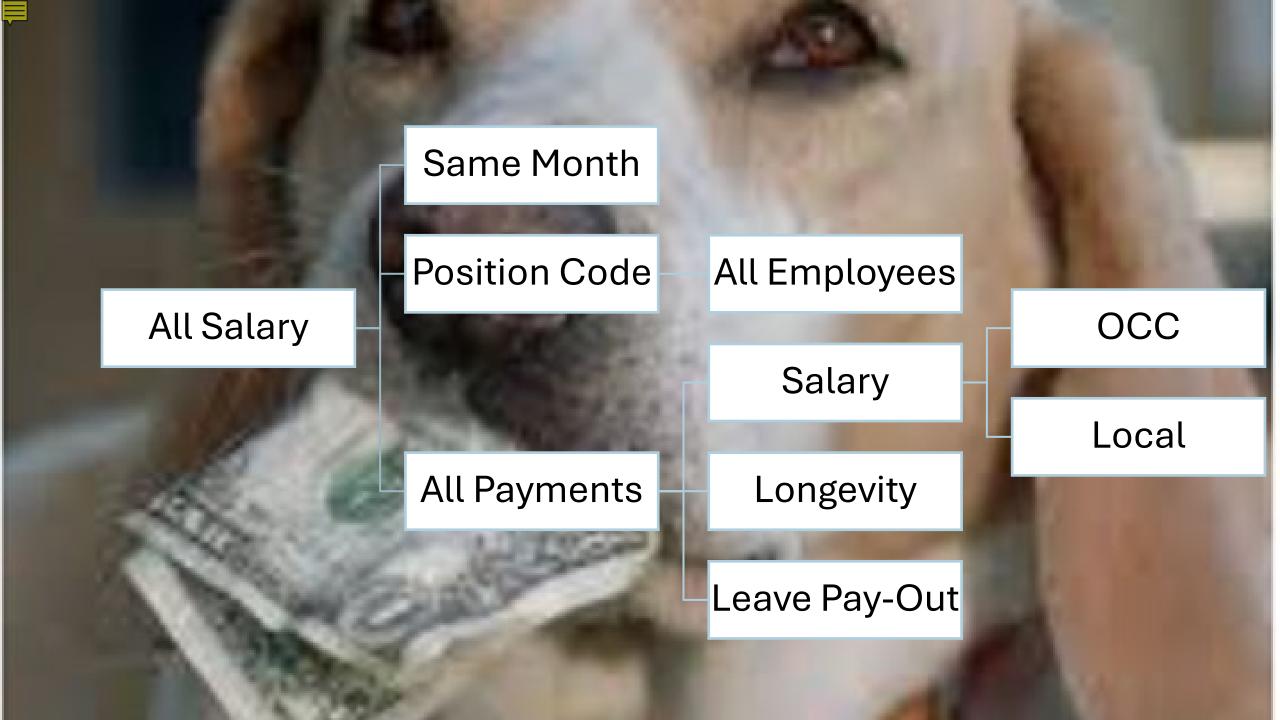

### **Allocations, Claims, and Reimbursements**

- Think of the OCC's money as being divided up in buckets.
- The districts tell Brandon (who tells OMES) which bucket of money each item on a claim should come out of.
- Most buckets only have a certain amount of money in them, a few seem to have an endless supply.