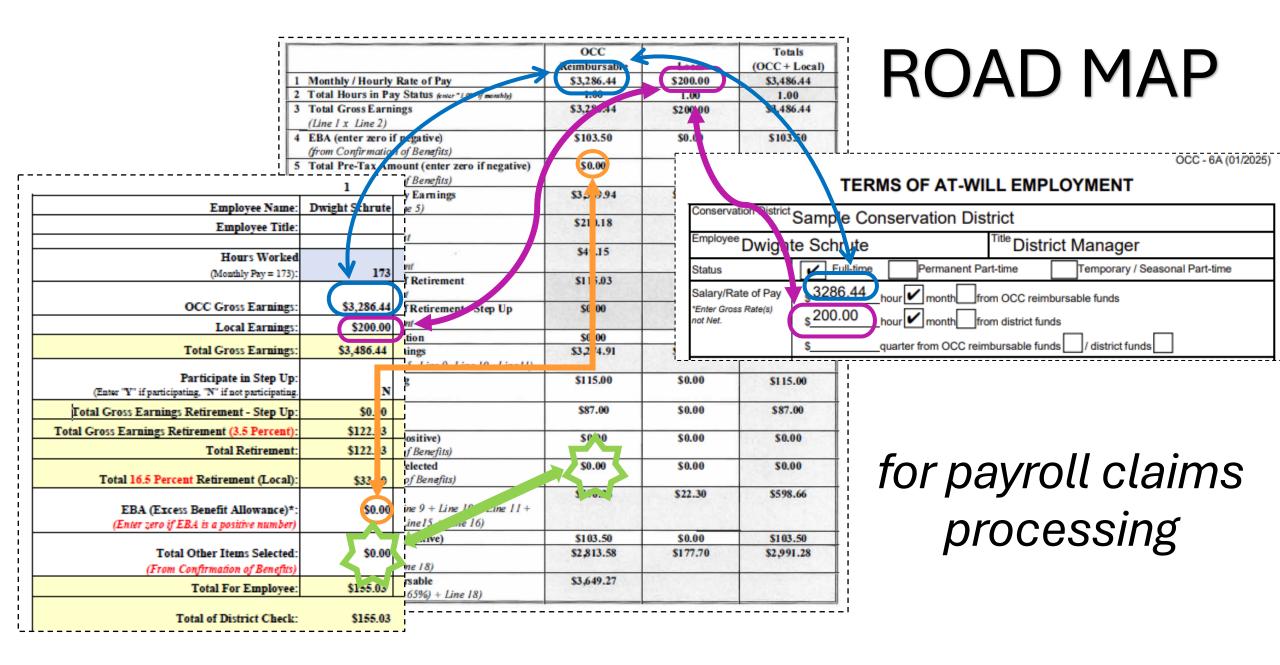

#### 6A or 6B - State & Local Rates + Unscheduled Pay

Ę

#### • 6A

*Terms of At-Will Employment* is for regularly occurring payments