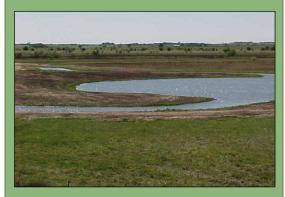

Mr. Haven – reported his area is spotty moisture and some with no rain with the southwest part dry.

Mr. Crawley –reported the southeast bearing down the drought. Some spots received moisture. He commended the staff for the South Central meeting in which was successful, he stated the people from Louisiana and Texas stated they enjoyed the meeting as well.