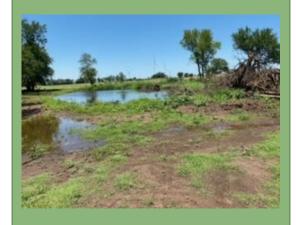

Mr. Haven – reported his area is spotty moisture and some with no rain with the southwest part dry.

Mr. Crawley –reported the southeast bearing down the drought. Some spots received moisture. He commended the staff for the South Central meeting in which was successful, he stated the people from Louisiana and Texas stated they enjoyed the meeting as well.