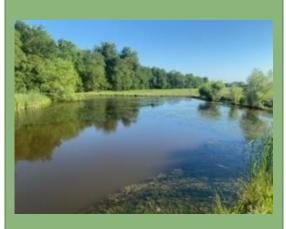

Mr. Haven – reported his area is spotty moisture and some with no rain with the southwest part dry.

Mr. Crawley –reported the southeast bearing down the drought. Some spots received moisture. He commended the staff for the South Central meeting in which was successful, he stated the people from Louisiana and Texas stated they enjoyed the meeting as well.