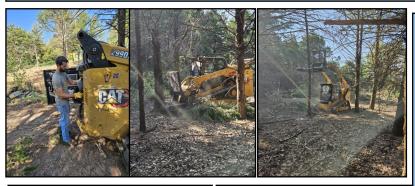

Land Management: Dianne Ireton, Operations Manager, represented in place of Director Trampas Tripp, she stated the ongoing training with the unpaved roads and our new Public Information Manager, Justine Anderson, for attended one of the events with Mr. Tripp. Upcoming training is scheduled through 2025, which will include sessions on how to apply for more grants. Regarding staffing updates, three new cedar technicians have been hired, and three new vehicles have been added to the inventory for land management. She stated the land restoration projects are all on schedule with productions. The Howerton project cost was lower than expected at \$188,582.69 instead of the estimated cost of \$360,000.00. She stated the report is in the packet and she would be happy to answer any other questions.