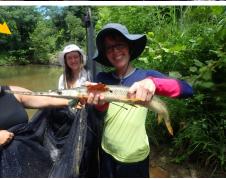

Water Quality Program: Shanon Phillips, OCC Water Quality Division Director, mentioned the Blue Thumb Pictorial report about the fish collection. She provided outreach updates, attended non-point source meetings with 319 program updates, and mentioned the upcoming Crossroads Meeting scheduled for July 30, 2024, in Enid, OK and partnering with OACD. Soil Health had 31 consultations for the month of June. She stated the report is in the packet. She stated she would be happy to answer any other questions.

District Services: Clancy Green, District Service Director, mentioned the passing of District Manager Patti Christian, McClain County. She stated the division is busy with budget allocations, Long Range plans, and Joint of Operation Plans. Training is schedule for July 3<sup>rd</sup> and July 9<sup>th</sup>. She mentioned Administrative Programs Officer Brandon Welborn attended the fish collection with the Blue Thumb group. She stated the report is in the packet and would be happy to answer any other questions.