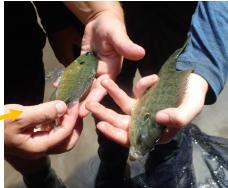

Water Quality Program: Shanon Phillips, OCC Water Quality Division Director, mentioned the Blue Thumb Pictorial report about the fish collection. She provided outreach updates, attended non-point source meetings with 319 program updates, and mentioned the upcoming Crossroads Meeting scheduled for July 30, 2024, in Enid, OK and partnering with OACD. Soil Health had 31 consultations for the month of June. She stated the report is in the packet. She stated she would be happy to answer any other questions.

District Services: Clancy Green, District Service Director, mentioned the passing of District Manager Patti Christian, McClain County. She stated the division is busy with budget allocations, Long Range plans, and Joint of Operation Plans. Training is schedule for July 3<sup>rd</sup> and July 9<sup>th</sup>. She mentioned Administrative Programs Officer Brandon Welborn attended the fish collection with the Blue Thumb group. She stated the report is in the packet and would be happy to answer any other questions.