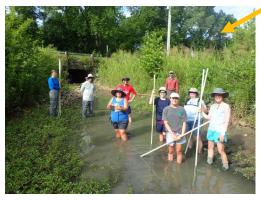

Water Quality Program: Shanon Phillips, OCC Water Quality Division Director, mentioned the Blue Thumb Pictorial report about the fish collection. She provided outreach updates, attended non-point source meetings with 319 program updates, and mentioned the upcoming Crossroads Meeting scheduled for July 30, 2024, in Enid, OK and partnering with OACD. Soil Health had 31 consultations for the month of June. She stated the report is in the packet. She stated she would be happy to answer any other questions.

District Services: Clancy Green, District Service Director, mentioned the passing of District Manager Patti Christian, McClain County. She stated the division is busy with budget allocations, Long Range plans, and Joint of Operation Plans. Training is schedule for July 3<sup>rd</sup> and July 9<sup>th</sup>. She mentioned Administrative Programs Officer Brandon Welborn attended the fish collection with the Blue Thumb group. She stated the report is in the packet and would be happy to answer any other questions.