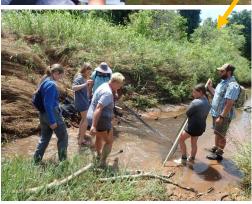

Water Quality Program: Shanon Phillips, OCC Water Quality Division Director, mentioned the Blue Thumb Pictorial report about the fish collection. She provided outreach updates, attended non-point source meetings with 319 program updates, and mentioned the upcoming Crossroads Meeting scheduled for July 30, 2024, in Enid, OK and partnering with OACD. Soil Health had 31 consultations for the month of June. She stated the report is in the packet. She stated she would be happy to answer any other questions.

District Services: Clancy Green, District Service Director, mentioned the passing of District Manager Patti Christian, McClain County. She stated the division is busy with budget allocations, Long Range plans, and Joint of Operation Plans. Training is schedule for July 3<sup>rd</sup> and July 9<sup>th</sup>. She mentioned Administrative Programs Officer Brandon Welborn attended the fish collection with the Blue Thumb group. She stated the report is in the packet and would be happy to answer any other questions.