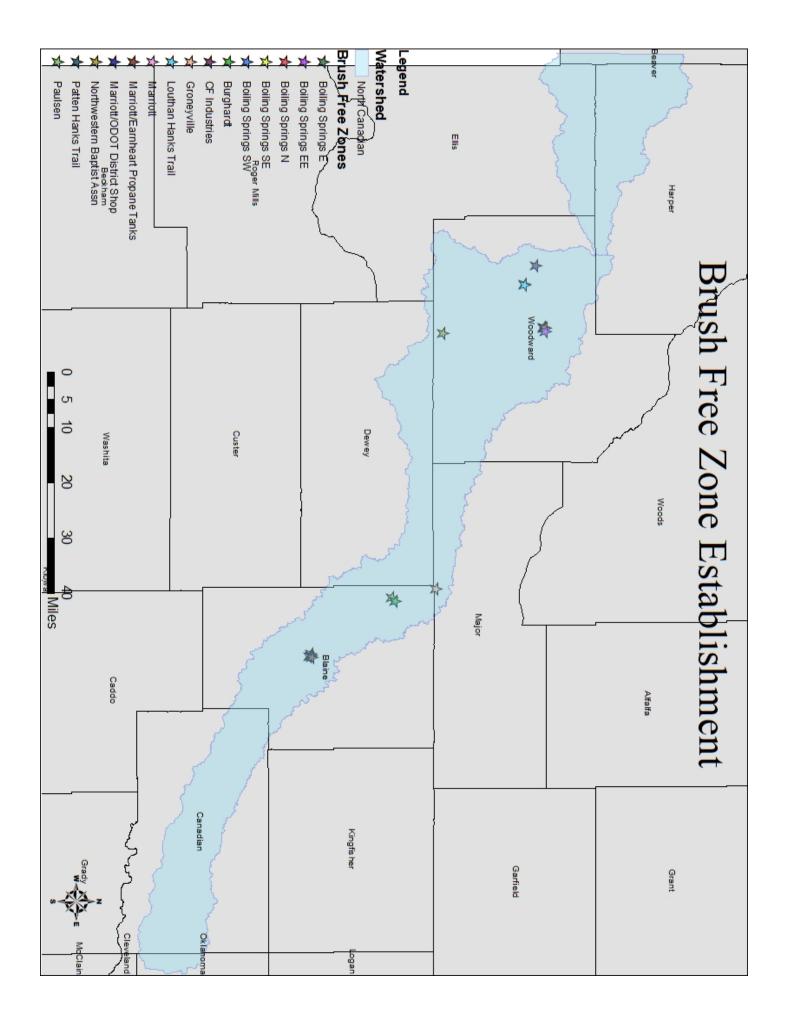

*Office of Geographic Information and Technical Services:* Director Mike Sharp stated the report is in the packet and he would be happy to answer any questions.

*Land Management*: Trampas Tripp, Director. Mr. Tripp mentioned the awarded unpaved roads grants for FY24 and the completion of the FY23 grant projects, receiving several calls from county commissioners to host training in their areas. On the Terry Peach Project they have picked out property in Blaine, Woodward, and Major Counties and will received assistance from the local PBA to get the brush free zone establishments initiated. Mr. Tripp stated the report is in the packet and he would be happy to answer any questions.