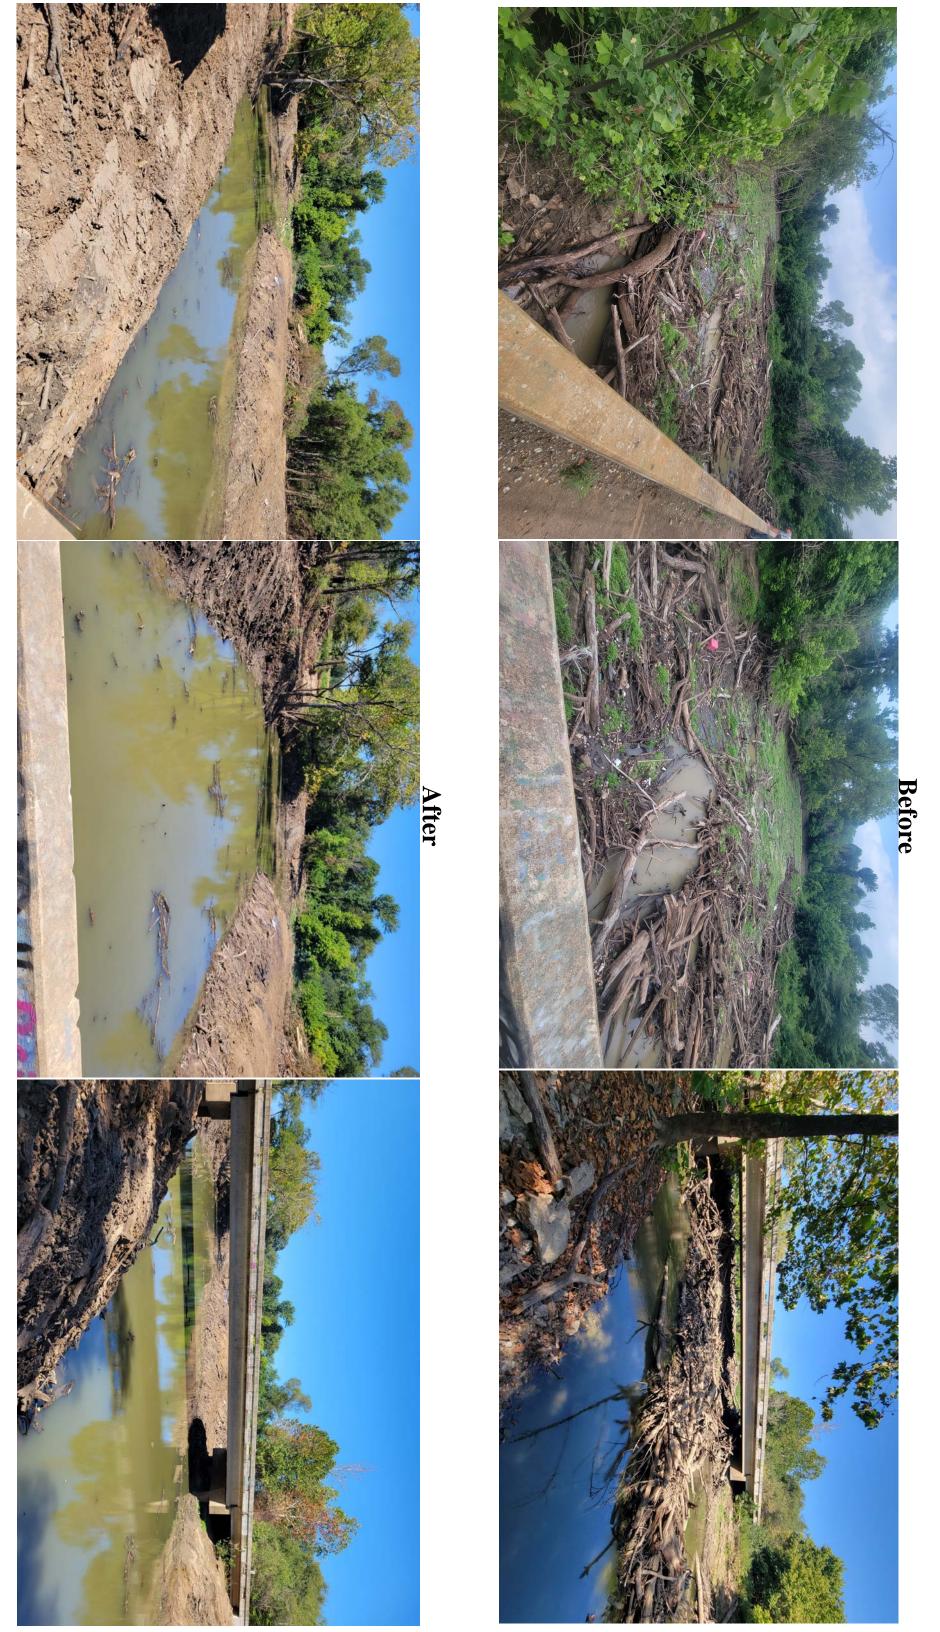

- Nov. 15 McAlester
- Nov. 29 Bartlesville
- Dec. 14 Woodward
- Jan. 17 Lawton

Logan and Lincoln County have also requested another training.

He stated that the four new cedar technicians were hired, Craig Barron (Central North Canadian River CD), Jake Harrel (Dewey County CD), Kade Griffin (Blaine County CD) and Rick Randall (Woodward County CD). The first Fighting Fire with Fire training was held in Greenfield, Oklahoma on October 18, 2023, and had 62 in attendance with 22 from the fire department and PBA. An incentive of 41 drip torches were provided to the Fire Departments and PBA's that attended. The torches were donated by Invenergy. The special project in Okemah will begin soon and the Clear Boggy Creek Log Jam project was completed on September 26, 2023. He stated the report is in the packet and he would be happy to answer any questions.