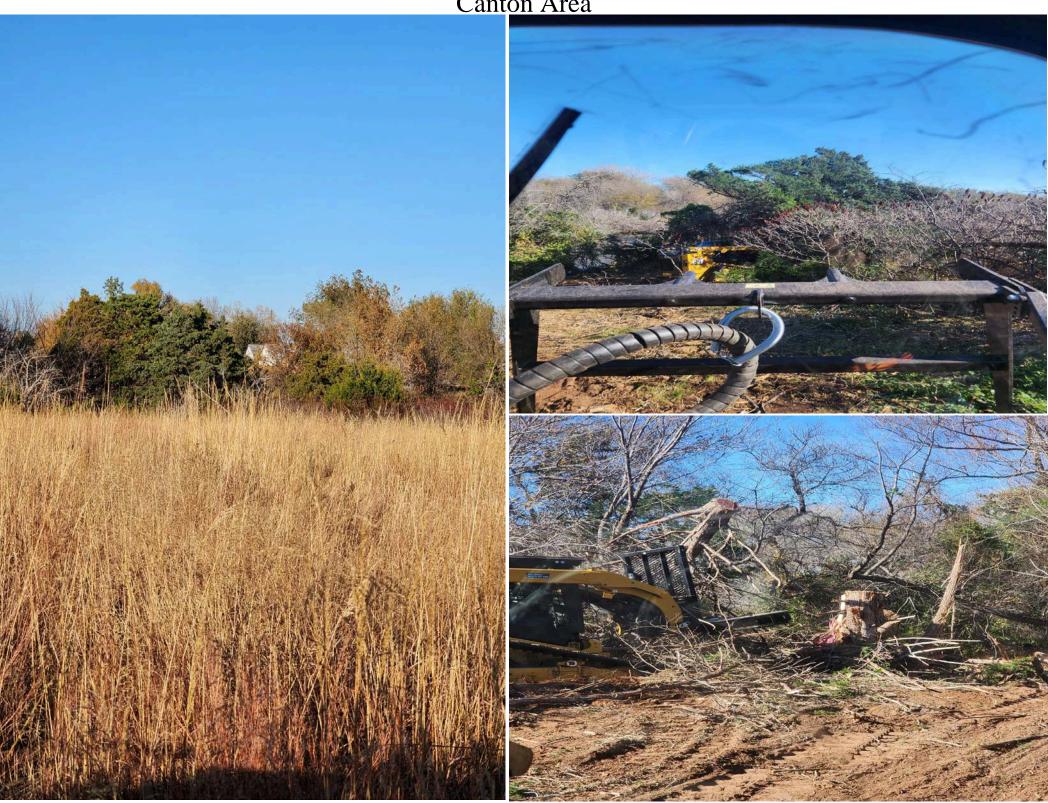

### OKLAHOMA CONSERVATION COMMISSION STAFF

Executive Director: Trey Lam reported that he had participated in a discussion on the NRCS Quapaw flood control project in Meeker, OK for the rehabilitation plan. He mentioned he attended the first Fighting Fire with Fire training in which Mr. Tripp will be explaining in more detail. He also attended the kickoff of the Cedar Eradication Project that honored the Peach Family at Canton Lake.

- Nov. 15 McAlester
- Nov. 29 Bartlesville
- Dec. 14 Woodward
- Jan. 17 Lawton

Logan and Lincoln County have also requested another training.

He stated that the four new cedar technicians were hired, Craig Barron (Central North Canadian River CD), Jake Harrel (Dewey County CD), Kade Griffin (Blaine County CD) and Rick Randall (Woodward County CD). The first Fighting Fire with Fire training was held in Greenfield, Oklahoma on October 18, 2023, and had 62 in attendance with 22 from the fire department and PBA. An incentive of 41 drip torches were provided to the Fire Departments and PBA's that attended. The torches were donated by Invenergy. The special project in Okemah will begin soon and the Clear Boggy Creek Log Jam project was completed on September 26, 2023. He stated the report is in the packet and he would be happy to answer any questions.