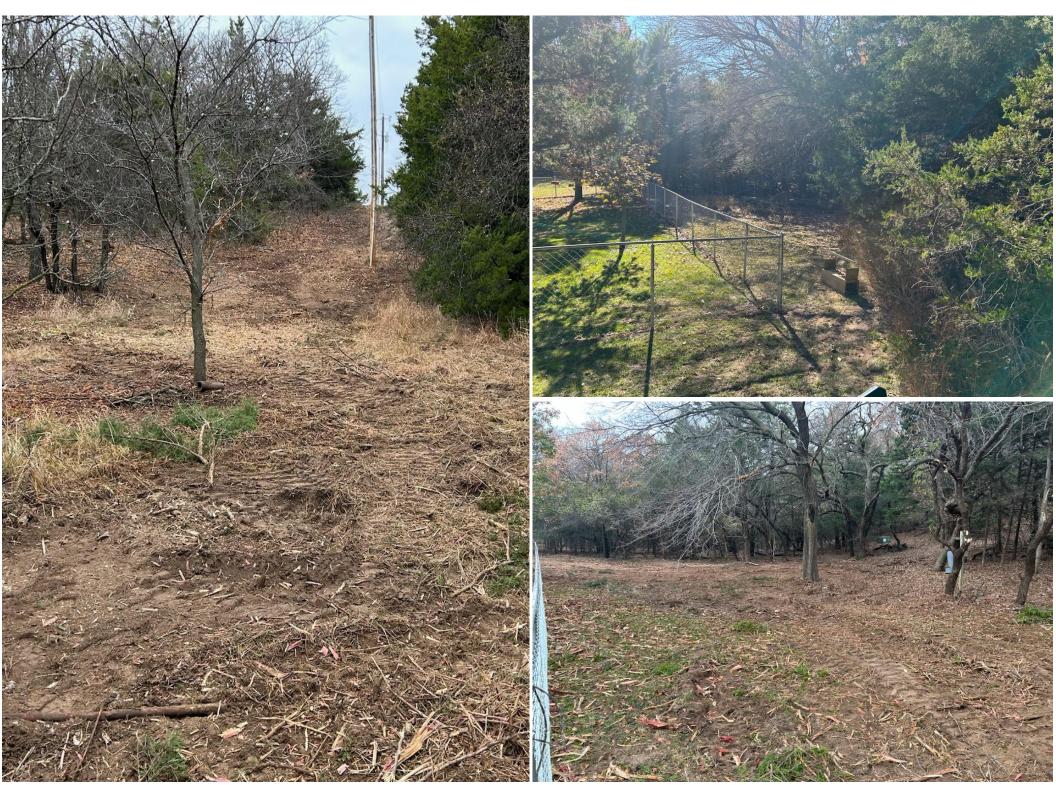

- Nov. 15 McAlester
- Nov. 29 Bartlesville
- Dec. 14 Woodward
- Jan. 17 Lawton

Logan and Lincoln County have also requested another training.

He stated that the four new cedar technicians were hired, Craig Barron (Central North Canadian River CD), Jake Harrel (Dewey County CD), Kade Griffin (Blaine County CD) and Rick Randall (Woodward County CD). The first Fighting Fire with Fire training was held in Greenfield, Oklahoma on October 18, 2023, and had 62 in attendance with 22 from the fire department and PBA. An incentive of 41 drip torches were provided to the Fire Departments and PBA's that attended. The torches were donated by Invenergy. The special project in Okemah will begin soon and the Clear Boggy Creek Log Jam project was completed on September 26, 2023. He stated the report is in the packet and he would be happy to answer any questions.