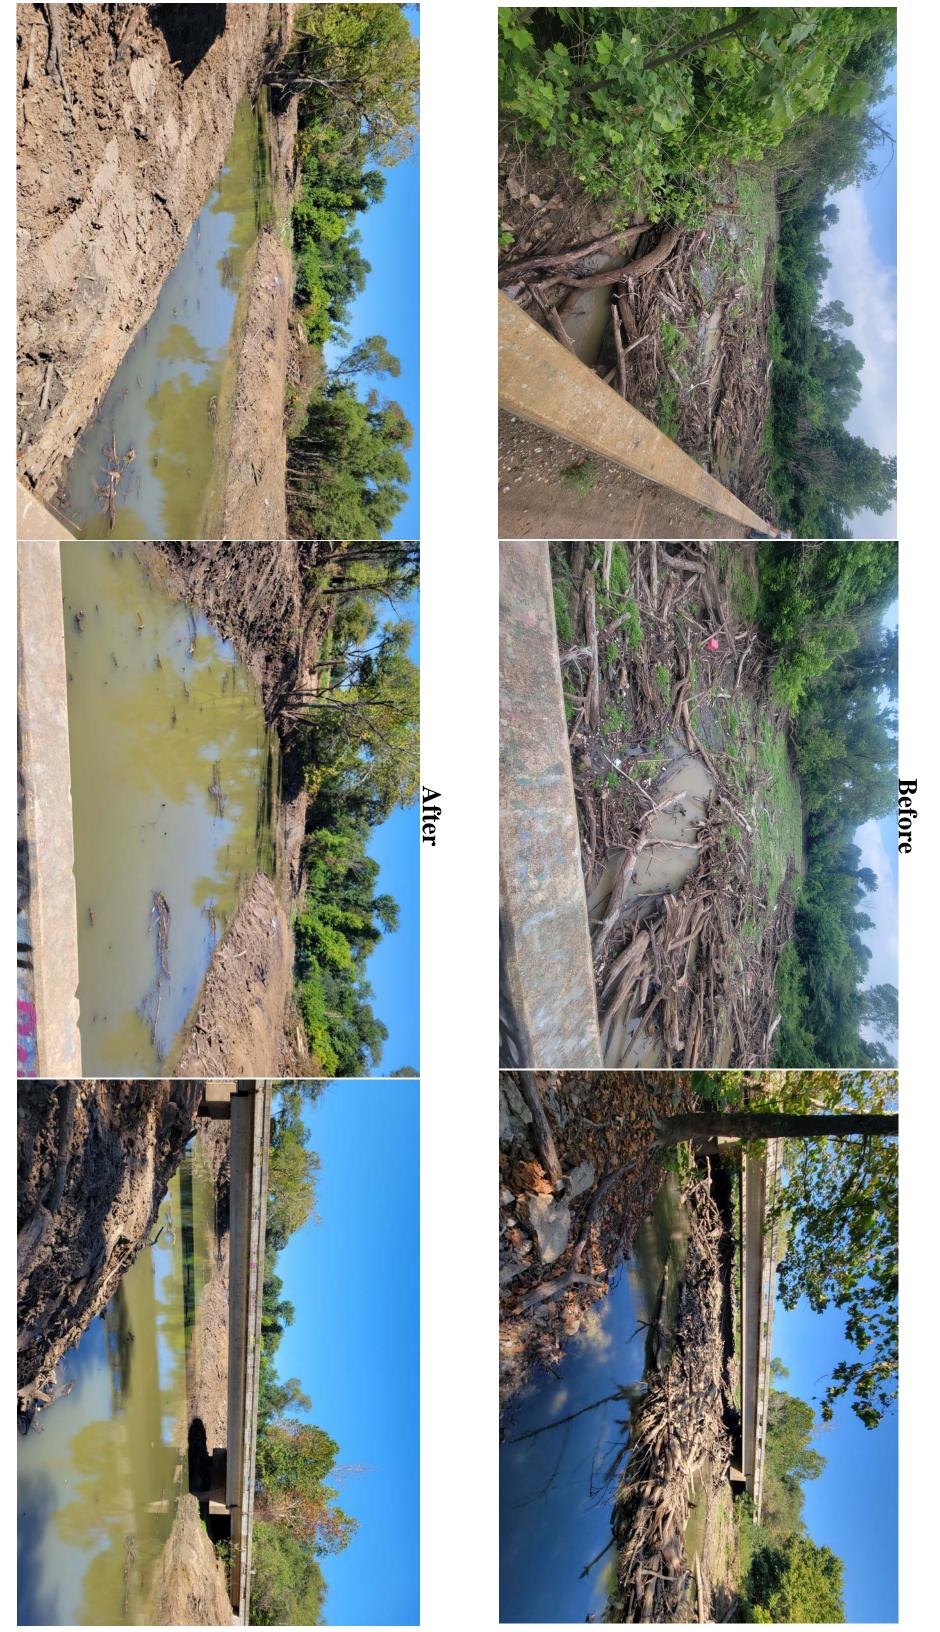

Land Management: Trampas Tripp, Director. Mr. Tripp provided some photos to the Commission of a recent log jam project in Atoka County. He is very pleased with the results and timing of completion prior to any rain moving in. He mentioned awarding 3 unpaved roads grants to Mcintosh, Custer, and Major County. He announced a new employee to the Land Management Division, Andrea Mosely for Administrative Programs Officer, who started on October 2, 2023. He mentioned the first training for Fighting Fire with Fire to be held on October 18, 2023 and has partnered with OACD to provide equipment for incentives.