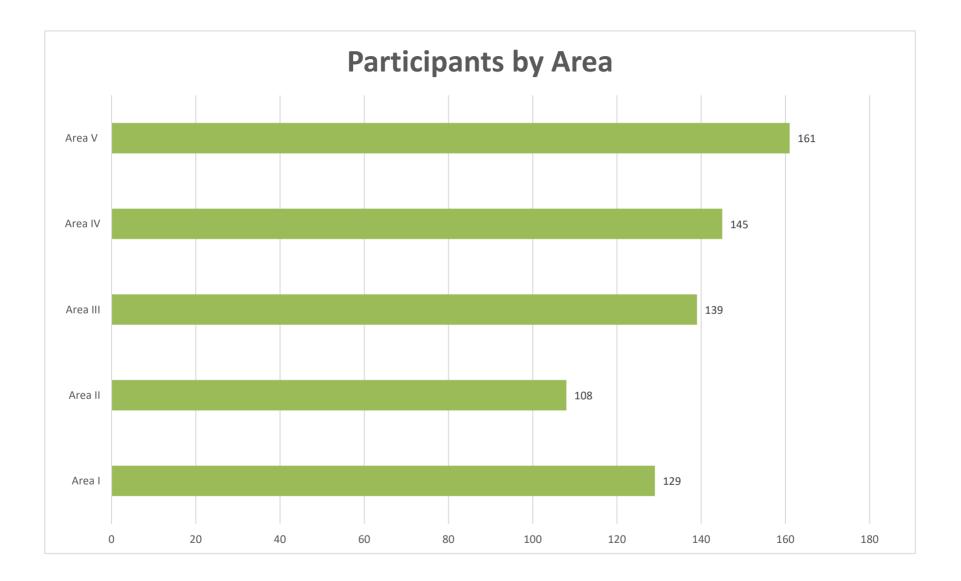

*Conservation Programs:* Tammy Sawatzky, Director. Ms. Sawatzky introduced new Conservation Programs Division employee, Tom Goode. He will be working to strengthen relations with the districts and be a helping hand with board and district employees working in the watershed program. He is part of the Operations and Maintenance team. He has made a lot of impact by attending the board meetings around the state. She asked Taylor Marshall to discuss the final report for the locally led cost share program 24 with the Commissioners. Ms. Marshall provided information to each Commission showing the distribution of funds and practices implemented for their area.