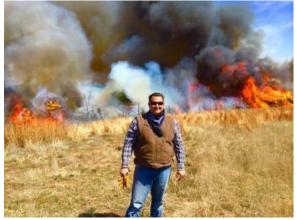

# DISCUSSION OF THE TERRY PEACH NORTH CANADIAN WATERSHED RESTORATION ACT PILOT PROGRAM

Mr. Lam and Mr. Tripp stated that the Commission received \$3.3 million to implement the project. The goal will be to conduct a paired watershed study with the goal of showing improved changes in water flow due to the removal of cedar. The program will also provide education to rural fire departments on the effective use of prescribed burning. Four Conservation District positions have been established to work with cities and towns to create brush free zones in an effort to mitigate wildfire risk. The agency is also looking to partner with other agencies, organizations, and businesses to enhance and expand the program.