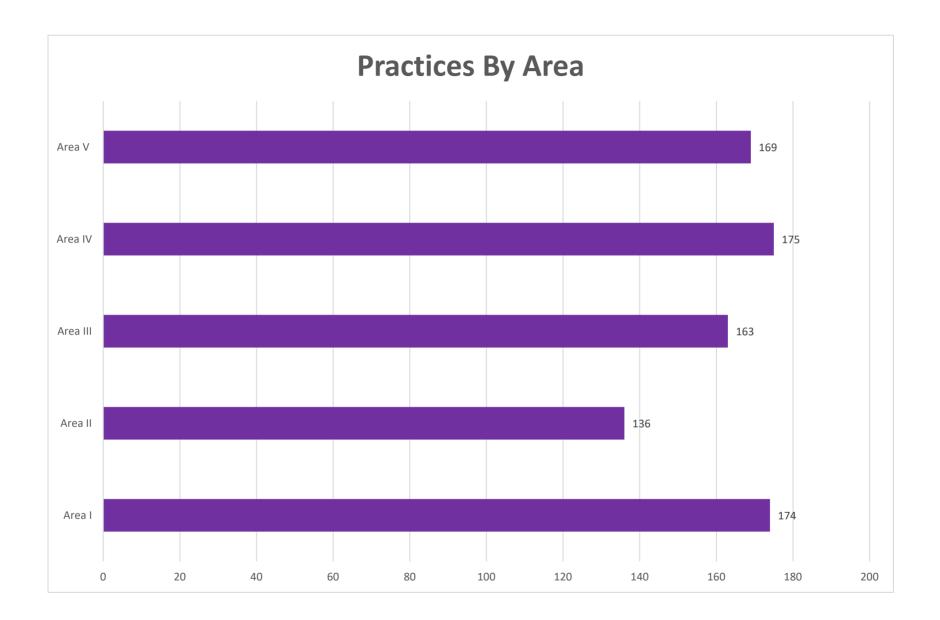

*Conservation Programs:* Tammy Sawatzky, Director. Ms. Sawatzky introduced new Conservation Programs Division employee, Tom Goode. He will be working to strengthen relations with the districts and be a helping hand with board and district employees working in the watershed program. He is part of the Operations and Maintenance team. He has made a lot of impact by attending the board meetings around the state. She asked Taylor Marshall to discuss the final report for the locally led cost share program 24 with the Commissioners. Ms. Marshall provided information to each Commission showing the distribution of funds and practices implemented for their area.