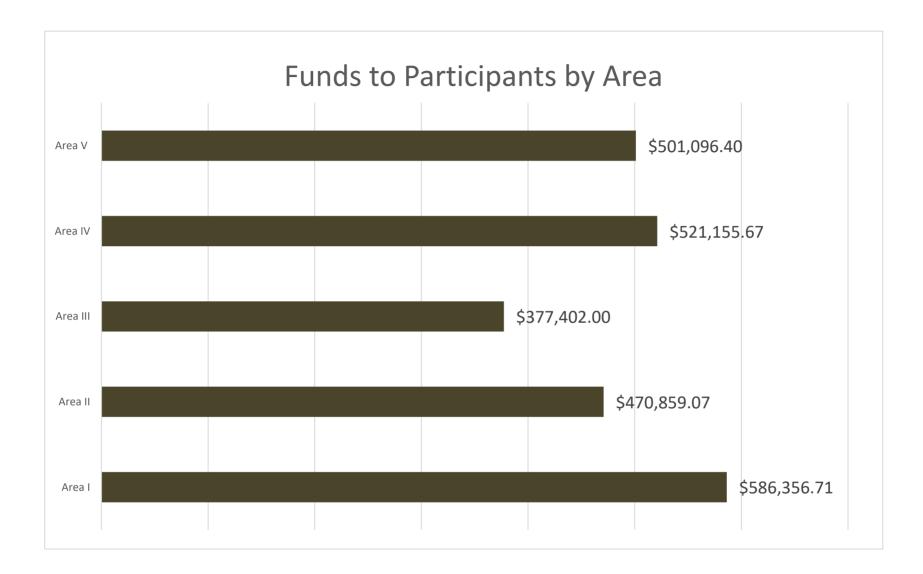

*Conservation Programs:* Tammy Sawatzky, Director. Ms. Sawatzky introduced new Conservation Programs Division employee, Tom Goode. He will be working to strengthen relations with the districts and be a helping hand with board and district employees working in the watershed program. He is part of the Operations and Maintenance team. He has made a lot of impact by attending the board meetings around the state. She asked Taylor Marshall to discuss the final report for the locally led cost share program 24 with the Commissioners. Ms. Marshall provided information to each Commission showing the distribution of funds and practices implemented for their area.