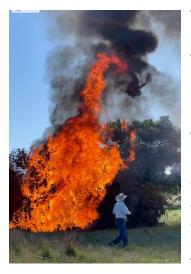

# DISCUSSION OF THE TERRY PEACH NORTH CANADIAN WATERSHED RESTORATION ACT PILOT PROGRAM

Mr. Lam and Mr. Tripp stated that the Commission received \$3.3 million to implement the project. The goal will be to conduct a paired watershed study with the goal of showing improved changes in water flow due to the removal of cedar. The program will also provide education to rural fire departments on the effective use of prescribed burning. Four Conservation District positions have been established to work with cities and towns to create brush free zones in an effort to mitigate wildfire risk. The agency is also looking to partner with other agencies, organizations, and businesses to enhance and expand the program.