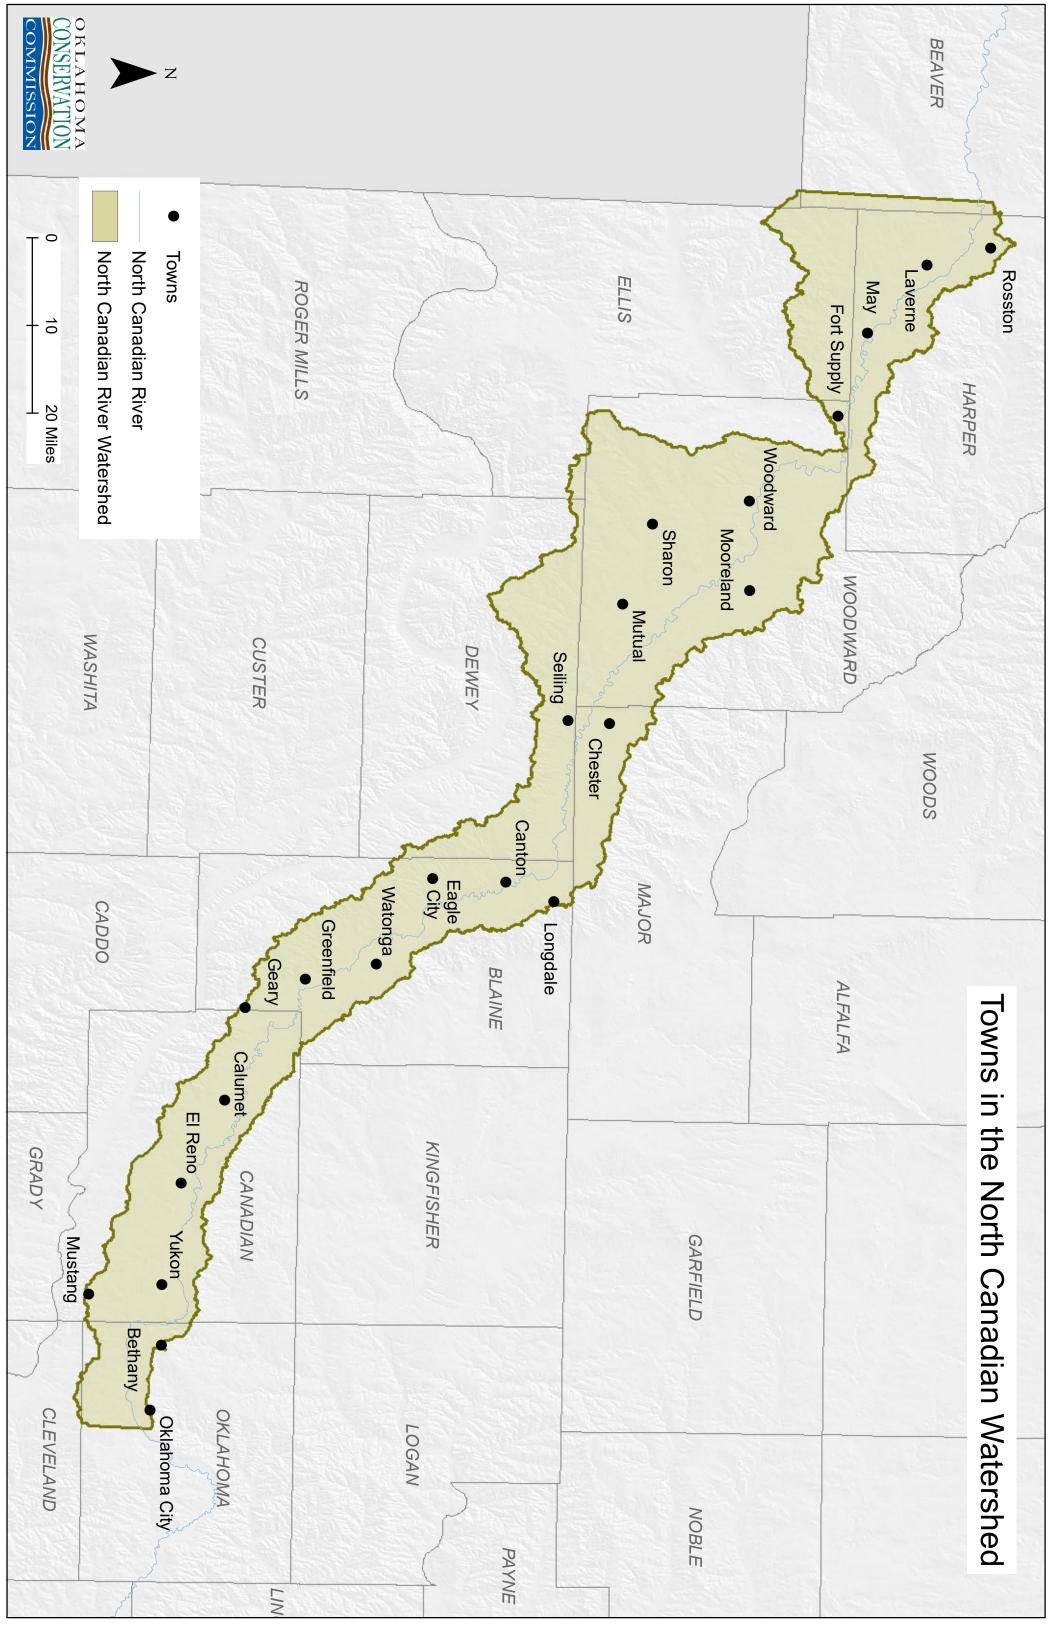

# DISCUSSION OF THE TERRY PEACH NORTH CANADIAN WATERSHED RESTORATION ACT PILOT PROGRAM

Mr. Lam and Mr. Tripp stated that the Commission received \$3.3 million to implement the project. The goal will be to conduct a paired watershed study with the goal of showing improved changes in water flow due to the removal of cedar. The program will also provide education to rural fire departments on the effective use of prescribed burning. Four Conservation District positions have been established to work with cities and towns to create brush free zones in an effort to mitigate wildfire risk. The agency is also looking to partner with other agencies, organizations, and businesses to enhance and expand the program.