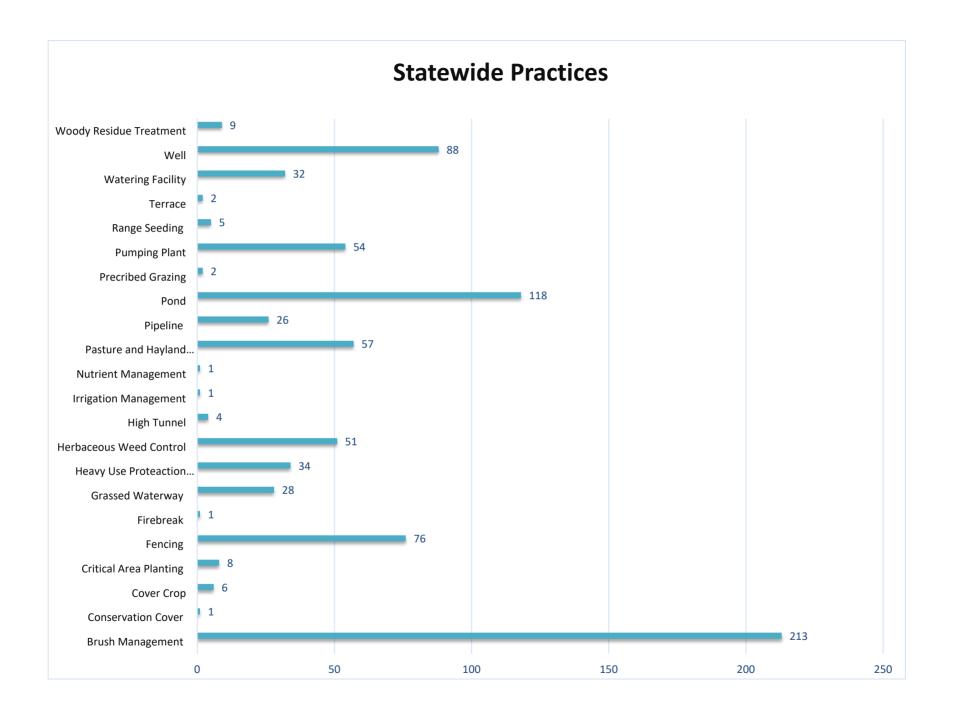

*Conservation Programs:* Tammy Sawatzky, Director. Ms. Sawatzky introduced new Conservation Programs Division employee, Tom Goode. He will be working to strengthen relations with the districts and be a helping hand with board and district employees working in the watershed program. He is part of the Operations and Maintenance team. He has made a lot of impact by attending the board meetings around the state. She asked Taylor Marshall to discuss the final report for the locally led cost share program 24 with the Commissioners. Ms. Marshall provided information to each Commission showing the distribution of funds and practices implemented for their area.