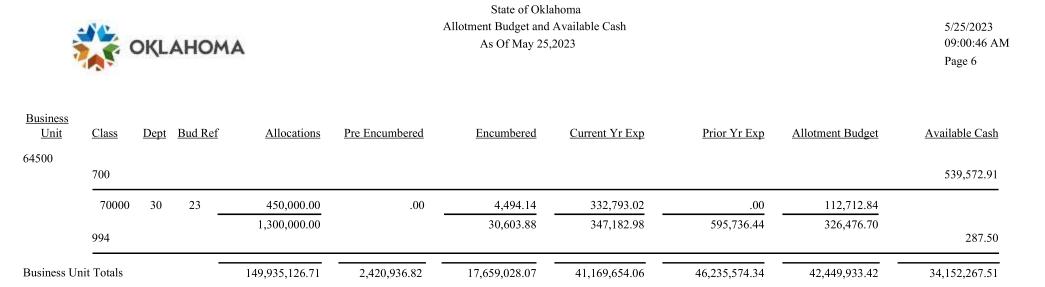

Approved by the Oklahoma Conservation Commission on July 6, 2023.

| Voucher    | Fund       | Department          | Date      | Amount     | Account | Sub | Vendor Name                              |
|------------|------------|---------------------|-----------|------------|---------|-----|------------------------------------------|
|            |            |                     |           |            |         |     |                                          |
| Employee M | ithholding | /Retirement/Insu    | ranco     |            |         |     |                                          |
| Employee W | itimolumys | sy ketirementy inst | nunce     |            |         |     |                                          |
| 00069645   | 25000      | 3000002             | 5/4/2023  | 117,240.88 | 512110  |     | STATE & EDUC EMPL GRP INS BD             |
| 00069645   | 70000      | 3000002             | 5/4/2023  | 10,026.32  | 512110  |     | STATE & EDUC EMPL GRP INS BD             |
| 00069760   | 70000      | 3000002             | 5/15/2023 | 645.00     | 512110  |     | AMERICAN FIDELITY ASSURANCE COMPANY      |
| 00069759   | 70000      | 3000002             | 5/15/2023 | 1,386.87   | 512120  |     | AMERICAN FAMILY LIFE ASSURANCE CO        |
| 00069819   | 19301      | 3000002             | 5/22/2023 | 3,087.48   | 513230  |     | OKLAHOMA PUBLIC EMPLOYEES RETIREMENT SYS |
| 00069819   | 70000      | 3000002             | 5/22/2023 | 812.06     | 513250  |     | OKLAHOMA PUBLIC EMPLOYEES RETIREMENT SYS |
| 00069818   | 70000      | 3000002             | 5/22/2023 | 16,376.02  | 513250  |     | OKLAHOMA PUBLIC EMPLOYEES RETIREMENT SYS |
| 00069818   | 70000      | 3000002             | 5/22/2023 | 6,958.24   | 513230  |     | OKLAHOMA PUBLIC EMPLOYEES RETIREMENT SYS |
| 00069818   | 40000      | 3000002             | 5/22/2023 | 64,048.25  | 513230  |     | OKLAHOMA PUBLIC EMPLOYEES RETIREMENT SYS |
| 00069907   | 70000      | 3000002             | 5/23/2023 | 14.00      | 513250  |     | OKLAHOMA PUBLIC EMPLOYEES RETIREMENT SYS |
| 00069907   | 70000      | 3000002             | 5/23/2023 | 66.00      | 513230  |     | OKLAHOMA PUBLIC EMPLOYEES RETIREMENT SYS |
| H0484151   | 99400      |                     | 4/26/2023 | 176.92     | 633110  |     | WASHINGTON NATIONAL INSURANCE COMPANY    |
| H0484152   | 99400      |                     | 4/26/2023 | 1,443.00   | 633130  |     | OKLAHOMAS CREDIT UNION                   |
| H0484153   | 99400      |                     | 4/26/2023 | 600.00     | 633130  |     | CREDIT UNION ONE OF OKLAHOMA             |
| H0484150   | 99400      |                     | 4/26/2023 | 632.25     | 633110  |     | AMERICAN FAMILY LIFE ASSURANCE CO        |
| H0484154   | 99400      |                     | 4/26/2023 | 625.00     | 633190  |     | OKLAHOMA 529 COLLEGE SAVINGS PLAN        |
| H0484155   | 99400      |                     | 4/26/2023 | 15.00      | 633190  |     | OKLA PUBLIC EMPLOYEES ASSOC              |
| H0484156   | 99400      |                     | 4/26/2023 | 306.00     | 633190  |     | UNITED WAY OF CENTRAL OKLAHOMA INC       |

### 224,459.29 Employee Withholdings/Retirement/Insurance