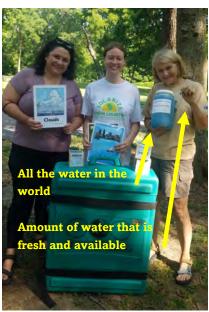

Water Quality Program: Shanon Phillips, OCC Water Quality Division Director, Ms.

Phillips stated the report is in the packet. She mentioned that monitoring and Blue Thumb staff went to Fish School Training in Tahlequah, OK. She stated there was a good summary in the wetlands report. The Blue Thumb and Soil Health teams are doing such an amazing job with their programs and events, such as education camps, fish collections, samples, etc. The Soil Health team has gained 60 more producers and consultations, and that the Soil Health team has an upcoming event, Crossroad Conference in Enid, OK on July 19-20, 2023.