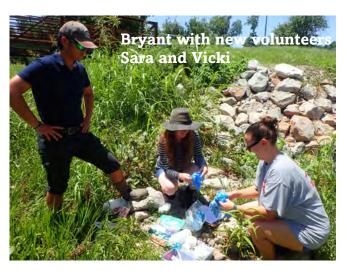

Water Quality Program: Shanon Phillips, OCC Water Quality Division Director, Ms.

Phillips stated the report is in the packet. She mentioned that monitoring and Blue Thumb staff went to Fish School Training in Tahlequah, OK. She stated there was a good summary in the wetlands report. The Blue Thumb and Soil Health teams are doing such an amazing job with their programs and events, such as education camps, fish collections, samples, etc. The Soil Health team has gained 60 more producers and consultations, and that the Soil Health team has an upcoming event, Crossroad Conference in Enid, OK on July 19-20, 2023.