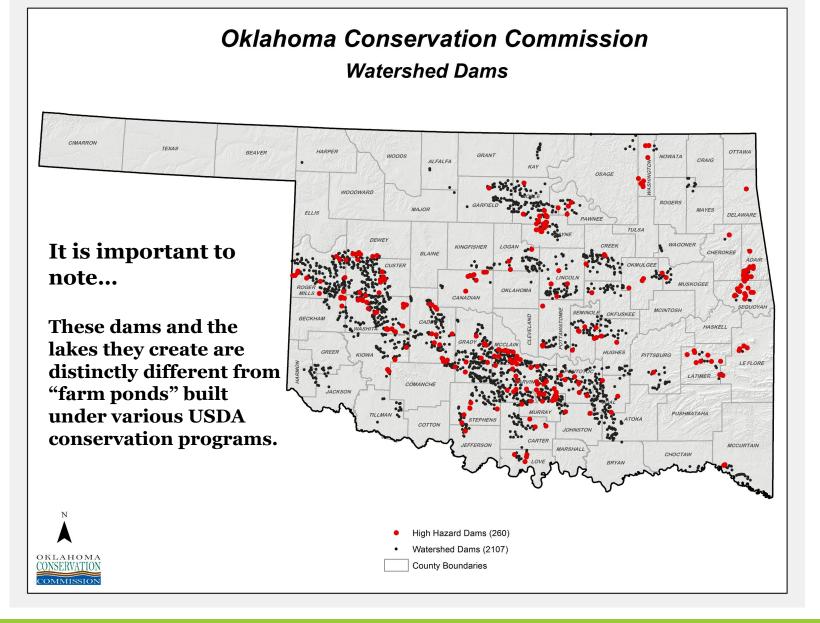

### Oklahoma Watershed Dams

129 Watershed Projects 66 Conservation Districts 2,107 Dams 20% of the National Total

### Watershed Dams = Critical Infrastructure

- Protects lives and property
- > Builds community resiliency to extreme weather events
- > Reduces the need for federal disaster assistance
- > Improves water quality and quantity
- Provides reliable/high quality drinking water
- Creates and preserves jobs