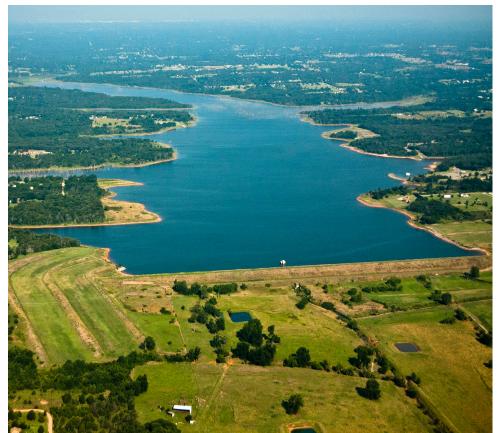

### Watershed Dams = Critical Infrastructure

- Protects lives and property
- > Builds community resiliency to extreme weather events
- > Reduces the need for federal disaster assistance
- > Improves water quality and quantity
- Provides reliable/high quality drinking water
- Creates and preserves jobs

#### Average Annual Benefits

2,107 dams \$2 billion infrastructure \$96 million benefits

- Flood control
- Municipal & livestock water
- Boating, fishing & hunting
- Sediment capture
- Drought relief
- Fire suppression