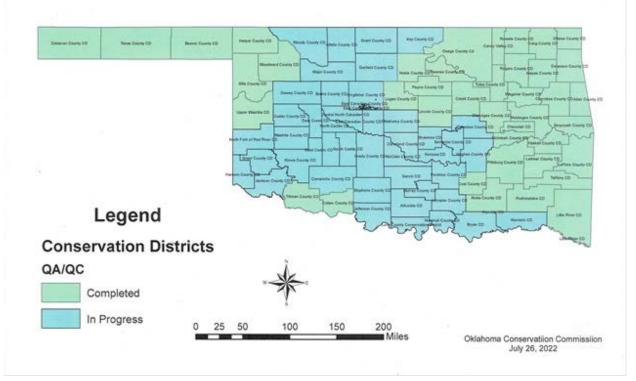

## DISTRICT JOINT PLANS OF OPERATIONS

Ms. Green presented the list of districts who have completed the requirements for the Conservation District Joint Plans of Operation as shown on Exhibit #5. She also updated Commissioners on those districts who have not completed the joint plan process. After discussion, a motion was made by Mr. Herald and seconded by Mr. Herriman to approve the joint plans of operation as presented. Those voting aye were: Herriman, Forst, Crawley, Herald and Priess. Nay votes: none. Motion carried.