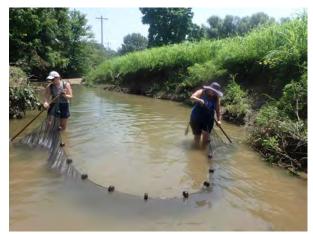

Water Quality Program: Shanon Phillips stated there was a report in the packet and she would like to highlight a few things. Blue Thumb, Soil Health and Water Quality have been in the field quite a bit. Soil Health and Blue Thumb have been holding a lot of educational events. Water Quality has participated in several conference calls. Soil Health is working on economic case studies and the General Mills Project. The General Mills Project is going well. Demonstration Farms have been identified and the mentors have been identified as well. Ms. Phillips made a presentation at the Soil and Water Conservation Society about benefits of regenerative agriculture in reducing potential flooding. Water Quality will be working with potential partners on hazard mitigation planning. The Poultry Partnership Project, "Neighbors helping Neighbors," is kicking off with partnership meetings.