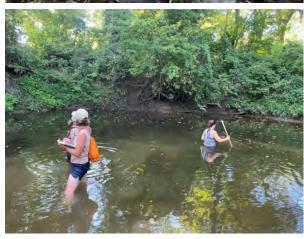

Water Quality Program: Shanon Phillips stated there was a report in the packet and she would like to highlight a few things. Blue Thumb, Soil Health and Water Quality have been in the field quite a bit. Soil Health and Blue Thumb have been holding a lot of educational events. Water Quality has participated in several conference calls. Soil Health is working on economic case studies and the General Mills Project. The General Mills Project is going well. Demonstration Farms have been identified and the mentors have been identified as well. Ms. Phillips made a presentation at the Soil and Water Conservation Society about benefits of regenerative agriculture in reducing potential flooding. Water Quality will be working with potential partners on hazard mitigation planning. The Poultry Partnership Project, "Neighbors helping Neighbors," is kicking off with partnership meetings.