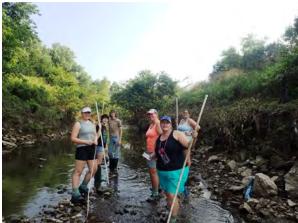

Water Quality Program: Shanon Phillips stated there was a report in the packet and she would like to highlight a few things. Blue Thumb, Soil Health and Water Quality have been in the field quite a bit. Soil Health and Blue Thumb have been holding a lot of educational events. Water Quality has participated in several conference calls. Soil Health is working on economic case studies and the General Mills Project. The General Mills Project is going well. Demonstration Farms have been identified and the mentors have been identified as well. Ms. Phillips made a presentation at the Soil and Water Conservation Society about benefits of regenerative agriculture in reducing potential flooding. Water Quality will be working with potential partners on hazard mitigation planning. The Poultry Partnership Project, "Neighbors helping Neighbors," is kicking off with partnership meetings.