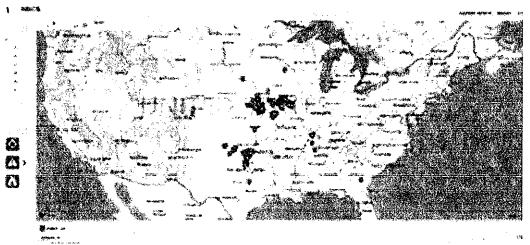

## Data Integrating System Turns 12,000 Dams Into a System of Intelligent Infrastructure

Hartford, Conn.-based USEngineering Solutions unveiled on June 23 a national system to detect incidents that could imperil nearly 12,000 dams across the country. It integrates multiple data streams, including sensors and national seismic and meteorologic data, to issue alerts when heavy storms or earthquakes threaten any dam in the system.

After years of development and testing, DamWatch is live and incorporating all the dams in 47 states that are "federally assisted" by the U.S. Dept. of Agriculture's Natural Resources Conservation Service (NRCS).

The system not only distributes alerts via fax, email or text to key parties, it also provides secure, web-based access to extensive design and maintenance data about the threatened facility.

"We're sold," says Larry Caldwell, a watershed specialist with the Oklahoma Conservation Commission and a retired veteran of 41 years with the NRCS. Oklahoma was a test state for the system. "We're monitoring 2,107 dams, and more than half will have reached their 50-year service life this year," Caldwell says. "Most were constructed to control flooding in agricultural areas, but now some of those areas have houses and businesses and industry."

The system has been tested by torrential rains this spring, sending alerts whenever spillways reached capacity and earthen, vegetated, auxiliary spillways were about to run. "We had 190 auxiliary spillways flow in May, and over 150 in June," Caldwell says.

uring May's record rains in the central plains, nearly 1,000 DamWatch alerts helped NRCS personnel focus their response efforts, says NRCS Chief Jason Weller. Service personnel assisted project sponsors in reviewing the condition of hundreds of dams throughout the region.

Caldwell especially likes a feature that lets users create "information tickets" to capture institutional knowledge from the retiring generation of NRCS staffers and project sponsors involved in the original construction of the projects. "These are the little things that make the big difference that will be helpful for the next generation who become responsible for maintenance of the dams," he says. Caldwell says licensing the system, whose fees are borne by the NRCS, costs about \$18 per dam per year.

Graphic Courtesy of DamWatch-

A national view of DamWatch shows alerts blooming as storms move through the Midwest in late June. Each flag is tagged to facility specific data

For more information visit the DamWatch website - http://www.usengineeringsolutions.com/solutions/damwatch/