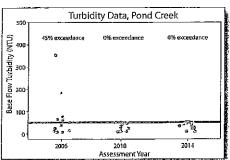

Poor grazingland and cropland management contributed to excess sedimentation, high levels of bacteria and low dissolved oxygen in Pond Creek. It was listed as impaired for E. coli bacteria in 2004 when the geometric mean was 162 colony forming units/100 milliliters (CFU), higher than the criterion of 126 CFU. In the 2006 water quality assessment, monitoring showed that 50 percent of Pond Creek's seasonal baseflow water samples exceeded 50 nephelometric turbidity units (NTU). A stream is considered impaired by turbidity if more than 10 percent of the seasonal base flow water samples exceed 50 NTU (based on five years of data before the assessment year). In addition, 14 percent of dissolved oxygen values in the 2006 assessment were below the seasonal criteria for warm water aquatic communities; impairment results if more than 10 percent of samples (based on five years of data before the assessment year) fall below 6.0 milligrams per liter (mg/L) from April 1 through June 15 or below 5.0 mg/L during the remainder of the year. On the basis of these assessment results. Oklahoma added the entire length of Pond Creek (OK621000050010 00) to the 2004 CWA section 303(d) list for nonattainment of the primary body contact recreation designated use, and to the 2006 303(d) list for nonattainment of the fish and

**ATTACHMENT B** Page 3 of 6 **08/03/15** 

The said of the said of

Figure 2. Monitoring data indicate that dissolved oxygen levels and base flow turbidity levels in Pond Creek have met water quality criteria since 2010. Levels of *E. coli* have steadily declined since 2006, and met the criterion in 2014.

# Results

Through its statewide nonpoint source ambient monitoring program, the OCC documented improved water quality in Pond Creek due to landowners implementing CPs. Data showed that turbidity and dissolved oxygen have met applicable criteria since 2010, and *E. coli* met criterion in 2014 (Figure 2). On the basis of these data, Pond Creek was removed from Oklahoma's CWA section 303(d) list for turbidity and dissolved oxygen impairments in 2010, resulting in the full attainment of its fish and wildlife propagation designated use. Pond Creek's *E. coli* impairment was removed in 2014.