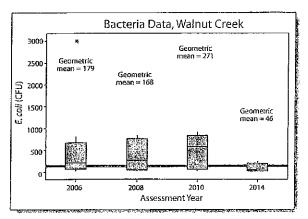

Figure 2. Boxplots indicate the interquartile range (25th-75th percentile) and median of the data for assessment years 2006, 2008, 2010 and 2014. A stream meets criteria for *E. coli* if the geometric mean, based on no more than five years of data preceding the assessment year, is less than 126 colony forming units/100 mL (CFU).

# Results

UNITED STAN

The OCC's statewide NPS ambient monitoring program documented improved water quality in Walnut Creek due to conservation efforts (Figures 2 and 3). The installed grazingland and nutrient management CPs worked to decrease erosion and reduce bacteria loading. CPs designed to improve pasture and rangeland resulted in denser vegetation and fewer bare spots, which reduced runoff of soil, nutrients and bacteria from animal wastes into waterbodies. In the 2014 assessment, monitoring data showed that the geometric mean of *E. coli* had decreased to 46 CFU, which is significantly below the state standard of