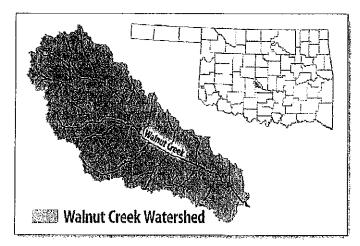

# **Problem**

Twenty-eight-mile-long Walnut Creek (OK520610030010 00) flows through McClain County in central Oklahoma (Figure 1). The majority of the land in the 129,852-acre watershed is used for wheat and cattle production. Many hogs are also produced, in addition to corn, sorghum and soybeans. Erosion of both cropland and grazingland, coupled with improper management of livestock wastes and direct livestock access to streams, were potentially the largest nonpoint source (NPS) problems in the watershed, contributing to high levels of fecal bacteria in the stream. In the 2006 water quality assessment, E. coli bacteria levels exceeded the state criterion, with a geometric mean of 179 colony forming units/100 milliliters (CFU). The primary body contact recreation designated use is considered impaired if the geometric mean exceeds 126 CFU for E. coli.

From 2009 to 2012, landowners installed 30.619 linear feet of fence and implemented

Figure 1. The Walnut Creek watershed flows through McClain County in central Oklahoma.

10,837 acres of prescribed grazing. Sixteen new ponds provided alternative water supplies for livestock after cross-fencing to optimize grazingland usage. Landowners also cooperated in nutrient management planning on nearly 9,000 acres. Brush management on more than 1,200 acres helped improve pasture and range quality, as did 1,500 acres of supplemental biomass and critical area planting and 7,330 acres of pest management. Cover crops increased the soil health of more than 1,800 acres of pasture and range, and no-till or reduced till methods were used in these areas. To reduce erosion from sloped areas, producers installed grassed waterways, terraces, diversions and grade stabilization structures. Upland wildlife habitat management practices were implemented on 149 acres, and stream habitat improvement and management CPs were conducted over 89 acres.