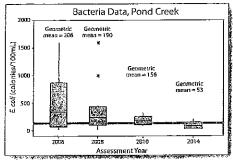

Poor grazingland and cropland management contributed to excess sedimentation, high levels of bacteria and low dissolved oxygen in Pond Creek. It was listed as impaired for E. coli bacteria in 2004 when the geometric mean was 162 colony forming units/100 milliliters (CFU), higher than the criterion of 126 CFU. In the 2006 water quality assessment, monitoring showed that 50 percent of Pond Creek's seasonal baseflow water samples exceeded 50 nephelometric turbidity units (NTU). A stream is considered impaired by turbidity if more than 10 percent of the seasonal base flow water samples exceed 50 NTU (based on five years of data before the assessment year). In addition, 14 percent of dissolved oxygen values in the 2006 assessment were below the seasonal criteria for warm water aquatic communities; impairment results if more than 10 percent of samples (based on five years of data before the assessment year) fall below 6.0 milligrams per liter (mg/L) from April 1 through June 15 or below 5.0 mg/L during the remainder of the year. On the basis of these assessment results. Oklahoma added the entire length of Pond Creek (OK621000050010 00) to the 2004 CWA section 303(d) list for nonattainment of the primary body contact recreation designated use, and to the 2006 303(d) list for nonattainment of the fish and

**ATTACHMENT B** Page 3 of 6 **08/03/15** 

The said of the said of

Figure 2. Monitoring data indicate that dissolved oxygen levels and base flow turbidity levels in Pond Creek have met water quality criteria since 2010. Levels of *E. coli* have steadily declined since 2006, and met the criterion in 2014.

# Results

Through its statewide nonpoint source ambient monitoring program, the OCC documented improved water quality in Pond Creek due to landowners implementing CPs. Data showed that turbidity and dissolved oxygen have met applicable criteria since 2010, and *E. coli* met criterion in 2014 (Figure 2). On the basis of these data, Pond Creek was removed from Oklahoma's CWA section 303(d) list for turbidity and dissolved oxygen impairments in 2010, resulting in the full attainment of its fish and wildlife propagation designated use. Pond Creek's *E. coli* impairment was removed in 2014.