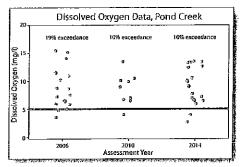

**ATTACHMENT B** Page 3 of 6 **08/03/15** 

The said of the said of

Figure 2. Monitoring data indicate that dissolved oxygen levels and base flow turbidity levels in Pond Creek have met water quality criteria since 2010. Levels of *E. coli* have steadily declined since 2006, and met the criterion in 2014.

# Results

Through its statewide nonpoint source ambient monitoring program, the OCC documented improved water quality in Pond Creek due to landowners implementing CPs. Data showed that turbidity and dissolved oxygen have met applicable criteria since 2010, and *E. coli* met criterion in 2014 (Figure 2). On the basis of these data, Pond Creek was removed from Oklahoma's CWA section 303(d) list for turbidity and dissolved oxygen impairments in 2010, resulting in the full attainment of its fish and wildlife propagation designated use. Pond Creek's *E. coli* impairment was removed in 2014.