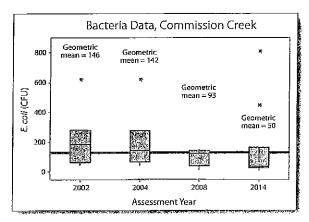

The OCC NPS education program, Blue Thumb, had an active presence in Ellis County from 2004 to 2010. In 2002, staff from the Ellis County Conservation

**ATTACHMENT B** Page 5 of 6 **08/03/15** 

Figure 2. Boxplots indicate the interquartile range (25th-75th percentile) and median of the data for assessment years 2002, 2004, 2008 and 2014. A stream meets criteria for *E. coli* if the geometric mean, based on no more than five years of data preceding the assessment year, is less than 126 colony forming units/100 mL (CFU).

# Results

The OCC Rotating Basin Monitoring Program, a state-wide nonpoint source ambient monitoring program, documented improved water quality in Commission Creek due to the conservation efforts (Figure 2). The grazingland and nutrient management CPs decreased erosion and bacteria loading, and the CPs designed to improve rangeland and wildlife habitat resulted in denser vegetation and fewer bare spots, which equated to less runoff of soil, nutrients and bacteria from animal wastes into waterbodies. Monitoring data showed that the geometric mean of *E. coli* in the 2008 assessment was 93 CFU, below the state standard of 126 CFU. Hence, Commission Creek was removed from the 2008 CWA section 303(d) list for *E. coli* impairment. The geometric mean in the 2014

Figure 3. The OCC Rotating Basin Monitoring Program documented improved water quality in Commission Creek, seen here in 2015.

assessment was even lower, at 50 CFU, indicating that *E. coli* in Commission Creek has remained low, and the creek is in partial attainment of the primary body contact recreation use. With continued good management, the waterbody is expected to fully attain its primary recreation designated use.