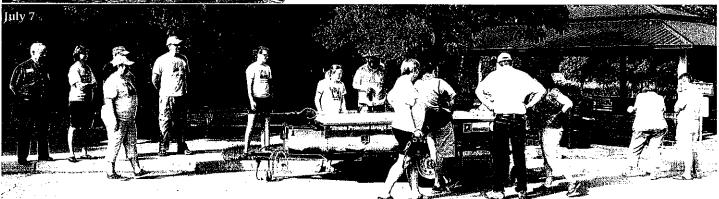

# Bryan County Annual Farm & Ranch Outreach Tour

The Bryan County Annual Farm & Ranch Outreach Tour, held on July 7, 2015, highlighted conservation in the Caddo area, the north central part of Bryan County. Forty-seven participants toured conservation highlights on four ranches before settling at the Caddo School Cafeteria. The tour visited a strand of eastern gamagrass that was established ten years ago with part of it being maintained with fertilizer, while the other part has had no fertilizer added.

The second stop featured an area where part of the brushy encroachment had been cleared and reclaimed. The Bryan Conservation District demonstrated their rental tree shear, then distributed information about other equipment that is available for completing conservation practices. Natural Resources Conservation Service (NRCS) representatives discussed the use of the Environmental Quality Incentives Program to assist producers with brush management.

Sam Smith, Bryan County Conservation District supervisor and retired Agricultural Research Service and rancher, discussed his experience with the establishment and use of old world bluestem. NRCS discussed participation in the Conservation Stewardship Program.

Jordan Green, Rangeland Management Specialist, showed examples of various warm season grasses and discussed their advantages. Finally, the Farm Service Agency discussed some of their Farm Bill Programs. Sammie Adams encouraged the group to consider joining the Bryan County Cattle Producers Association. The group was then treated to a BBQ meal provided by Durant Stockyard owners, Jeff and Rebecca Hazaleus.