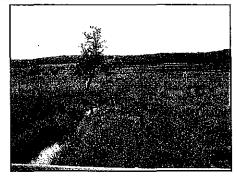

It's easy to focus on measurable data and overlook abstract values. Perhaps the best way to highlight the benefits of conservation is through pictures. Below is a series of before/after photos of the good conservation can accomplish.

Soil health and water quality are often related.

After

By planting buffers and installing a stream crossing, this Maryland farmer reduced erosion and improved the stream's water quality.

Sometimes small changes make a big difference.

After

Photos provided by Spencer Miller, PAS, Oregon