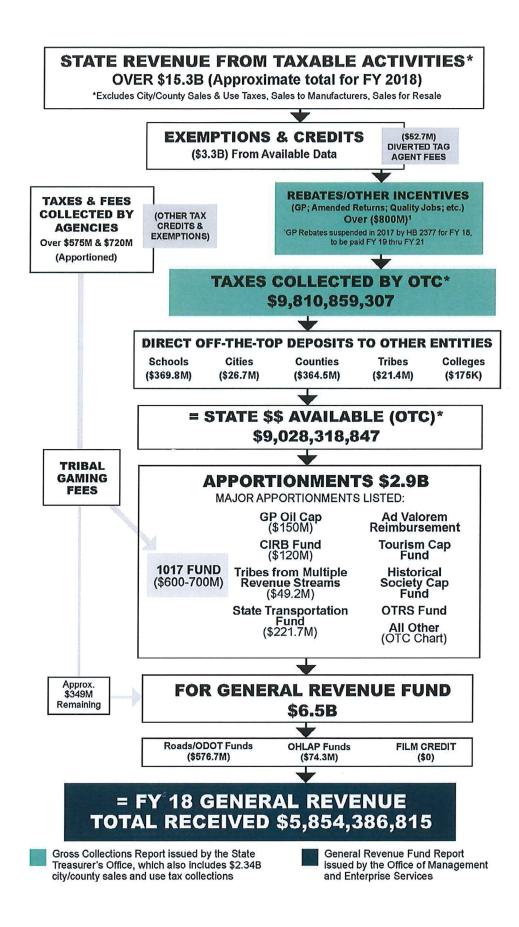

### Out of State Travel Request (Exhibit #2): Discussion and Possible approval of the following requests:

- a. The University of Maine –Soil Composting Seminar –October 7-11, 2019 –Monmouth, ME
- b. Esri 2019 Users Conference July 8-12, 2019 San Diego, CA
- c. Office of Surface Mining Reclamation and Enforcement OSMRE National Technical Training Program Coalfield Communications – April 8-12, 2019 – Denver, CO
- d. Office of Surface Mining CAD 200: Autodesk Map with Raster Design for Permitting and Reclamation April 15 19, 2019 Alton, IL
- e. North American Lake Management Society 11<sup>th</sup> National Monitoring Conference March 25-29, 2019 – Denver, CO
- 8. Discussion and possible approval of the Issuance of Bond Obligations (Exhibit #3): Discussion, consideration and/or possible vote to approve the RESOLUTION regarding the issuance of bond obligations as set out in enrolled Senate Bill 1584 (2018). The RESOLUTION clarifies the Commission's desire to facilitate and enable the issuance of the Bonds as well as authorizing and designating a person to direct the execution of all documents necessary for the issuance of the Bonds by the Oklahoma Capitol Improvement.
- 9. Discussion of the Governor's Executive Budget for Fiscal Year 2020 (Exhibit #4).
- 10. Public Comments
- 11. New Business