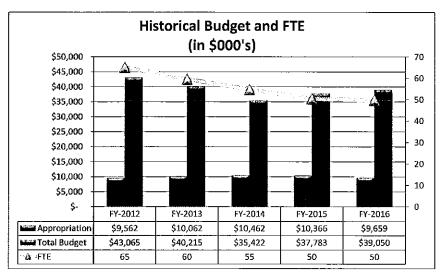

## **GOVERNOR'S EXECUTIVE BUDGET FOR FY2017**

Mr. Lam stated that the Governor's executive budget for FY2017, as listed in Exhibit 6, proposes a six percent decrease for most state agencies, including the Commission. Some agencies were held to three percent and some would see an increase. He stated that the Commission should prepare for a six to ten percent general revenue cut which would be around \$579,000. This includes the bond payment.

Mr. Lam stated that the gross production tax, which funds the Conservation Infrastructure Revolving Fund, has dropped off. The Commission normally receives around \$200,000 per month from the fund but received just \$84,000 during December and will probably receive even less this month. This money funds the water quality priority watershed program and the locally led cost-share program. The Commission is also authorized to use thirty percent of monies received for administration which in turn is used to fund district employees benefits. Mr. Lam also advised that another rescission is possible for this fiscal year.

Mr. Lam stated that the Conservation Infrastructure Revolving Fund is up for re-authorization this year. If this fund is not approved it will cripple the Commission's ability to do business as usual. He also stated that twenty conservation districts are sharing staff.

Mr. Lam stated that a ten percent cut will be difficult to continue work as usual. The Commission would be looking at furloughs for employees paid for with general revenue, reducing personnel allocations to conservation districts. Staff would develop a furlough plan to see how many days it would take to meet the budget shortfall.